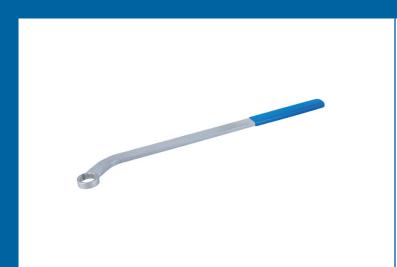

## **Auxiliary Belt Tensioner Tool - BMW & MINI 1.5/2.0 Petrol**

Serpentine belt tensioner release spanner designed specifically for the BMW and MINI B38 and B48 petrol engines. The slim curved design allows for access to the 19mm hex on the belt tensioner so the tensioner can be easily retracted to allow belt removal and fitting.

## **Additional Information**

- BMW Applications include: 1 Series, 2 Series, X1, X2, 3 Series, 4 Series, 5 Series and I8 fitted with 1.5L B38 or 2.0L B48 engines.
- MINI Applications include: all models fitted with the 1.5L B38 or 2.0L B48 engines.
- 19mm double hex (12 point) special curved spanner. Equivalent to OEM 2 365 291.
- · Attaches directly onto the 19mm hex on the belt tensioner.
- · Wipe clean plastic dipped handle.